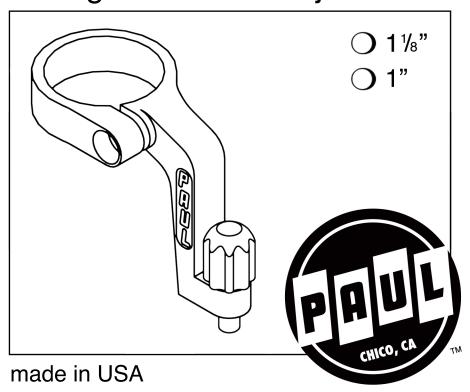

## FUNKY MONKEY FRONT

- Front cable hanger for centerpull & cantilever brakes
- Clamps onto threadless steerer tubes
- \* Integrated barrel adjuster

The **Funky Monkey Front** is designed to integrate with threadless headsets.

Before installation, loosen the M5x10 clamp screw.

Install the **Funky Monkey** onto the steerer tube as you would a headset spacer. It should sit just above the headset, below any other spacers and the stem.

Once the headset and stem are properly adjusted, the **Funky Monkey** can be centered under the stem and the clamp screw can be tightened.

The brake cable can be routed either above or below the stem. Avoid sharp bends in the cable housing that can increase cable friction.