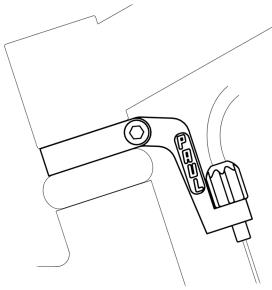

Before installation, loosen the M5x10 clamp screw.

Install the **Funky Monkey** onto the steerer tube as you would a headset spacer. It should sit just above the headset, below any other spacers and the stem.

Once the headset and stem are properly adjusted, the **Funky Monkey** can be centered under the stem and the clamp screw can be tightened.

The brake cable can be routed either above or below the stem. Avoid sharp bends in the cable housing that can increase cable friction.