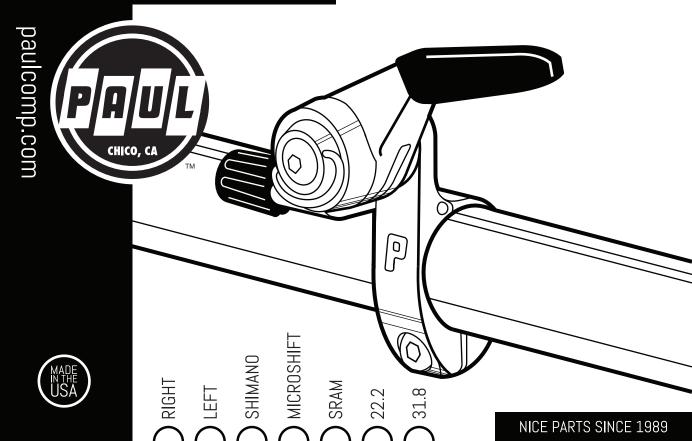

## THUMBIES

• CONVERTS BAR END AND DOWN TUBE SHIFTERS TO THUMB SHIFTERS • INCREDIBLY PRECISE & INTUITIVE SHIFTING

## INSTALLATION:

- 1. Mount Thumbie on the bar in the approximate position you want.
- 2. Remove the bar end shifter from its bar end bracket. Save the screw.
- 3. Mount shifter on Thumbie and install using the screw that came with the shifters.
- 4. Rotate the shifter through all its range to make sure the alignment is correct.
- 5. Install cables and housing and make sure shifters are in position. Tighten all screws and go for a test ride.